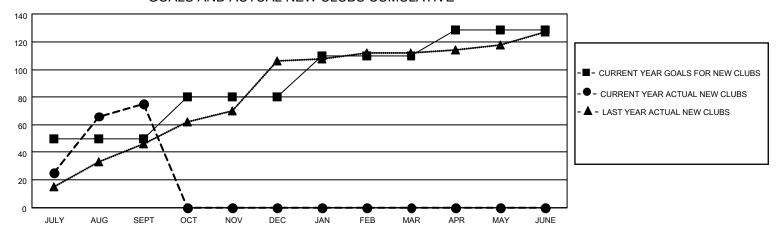

## GOALS AND ACTUAL NEW CLUBS CUMULATIVE

## MONTHLY MEMBERSHIP PROGRESS REPORT

LOCATION NEPAL District 325B1 Results as of: 9/30/2021

| Clubs RESULTS FOR 2021-2022 |    |    |    | Members RESULTS FOR 2021-2022 |     |      |     |
|-----------------------------|----|----|----|-------------------------------|-----|------|-----|
|                             |    |    |    |                               |     |      |     |
| JULY/AUG/SEPT               | 50 | 75 | 12 | JULY/AUG/SEPT                 | 900 | 2045 | 682 |
| OCT/NOV/DEC                 | 30 | 0  | 0  | OCT/NOV/DEC                   | 500 | 0    | 0   |
| JAN/FEB/MAR                 | 30 | 0  | 0  | JAN/FEB/MAR                   | 200 | 0    | 0   |
| APR/MAY/JUNE                | 19 | 0  | 0  | APR/MAY/JUNE                  | 25  | 0    | 0   |