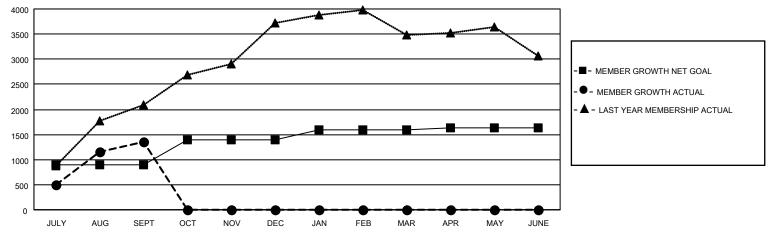

## GOALS AND ACTUAL MEMBERS CUMULATIVE

| DROPPED CLUBS: 12 |     | 198 CLUBS OF 648 ADDED 1 OR<br>MORE NEW MEMBERS | GENDER DISTRIBUTION                   |                                   |  |
|-------------------|-----|-------------------------------------------------|---------------------------------------|-----------------------------------|--|
|                   |     | MORE NEW MEMBERS                                | MALE<br>FEMALE                        | 11,455 (70.10%)<br>4,887 (29.90%) |  |
| DROPPED MEMBERS   |     |                                                 | NON BINARY                            | 0 (0.00%)                         |  |
| DECEASED          | 3   |                                                 | PREFER NOT TO ANSWER                  | 0 (0.00%)                         |  |
| CLUB CANCELLED    | 234 | CLICK HERE FOR CUMULATIVE                       | TOTAL FAMILY UNIT MEMBERS             | 13,397                            |  |
| OTHER             | 445 | MEMBERSHIP DATA                                 |                                       |                                   |  |
| TOTAL             | 682 |                                                 | FAMILY MEMBERS PAYING HALF DUES 8,892 |                                   |  |
|                   |     |                                                 |                                       |                                   |  |

## MONTHLY MEMBERSHIP PROGRESS REPORT

LOCATION NEPAL District 325B1 Results as of: 9/30/2021

| Clubs RESULTS FOR 2021-2022 |    |    |    | Members RESULTS FOR 2021-2022 |     |      |     |
|-----------------------------|----|----|----|-------------------------------|-----|------|-----|
|                             |    |    |    |                               |     |      |     |
| JULY/AUG/SEPT               | 50 | 75 | 12 | JULY/AUG/SEPT                 | 900 | 2045 | 682 |
| OCT/NOV/DEC                 | 30 | 0  | 0  | OCT/NOV/DEC                   | 500 | 0    | 0   |
| JAN/FEB/MAR                 | 30 | 0  | 0  | JAN/FEB/MAR                   | 200 | 0    | 0   |
| APR/MAY/JUNE                | 19 | 0  | 0  | APR/MAY/JUNE                  | 25  | 0    | 0   |